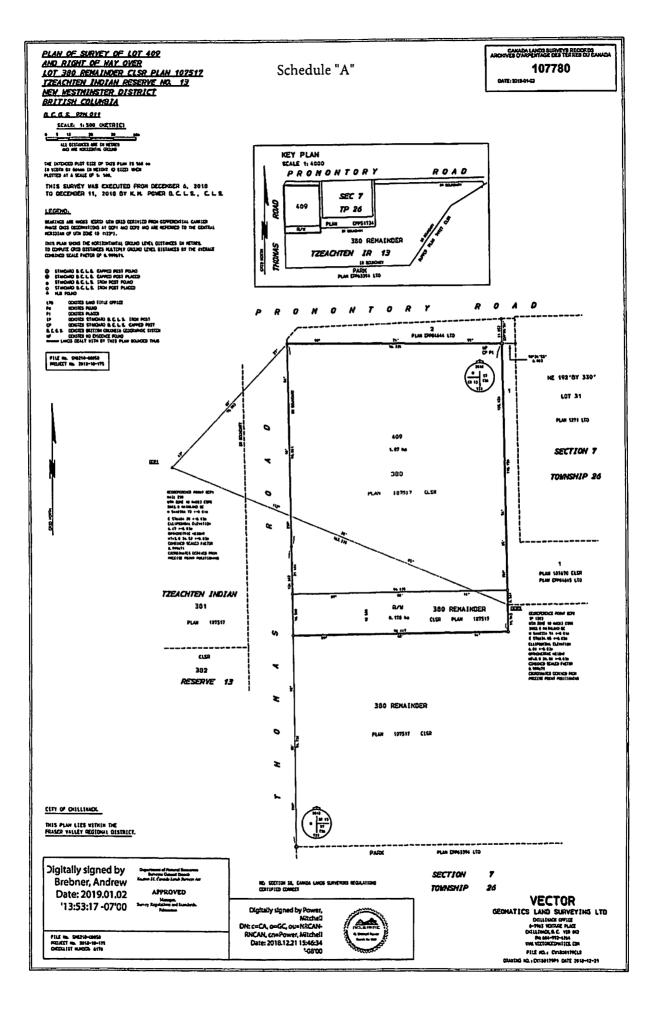

Land Code 6.22 & 9.19 Section:

| Legal<br>Description: 380    | plan of survey<br>CLSR 107517 | RESERVE<br>TZEACHTEN #13 | PIN:<br>903025587 |
|------------------------------|-------------------------------|--------------------------|-------------------|
| Sublessor:<br>TZEACHTE       | N FIRST NATION                |                          |                   |
| Sublessee: VAN MAR           | EN BASE 10 PART               | NERSHIP                  | 2018-10-31        |
| Mailing Address:<br>202-4579 | 3 LUCKAKUCK WAY               | , CHILLIWACK BC          | V2R5S3            |

## 1. <u>DEFINITIONS</u>

(a) **"Adjacent Lands**" means those lands immediately adjacent to the Lands, being legally described as:

PID 030-565-332 that part of Section 7 Township 26 NWD shown as Parcel 2 on Plan EPP84644

- (y) **"Residential Lands"** means that portion of the Lands developed for residential use, including internal roads.
- (z) **"Subleased Lands"** means that portion of the Lands included in a sublease granted pursuant to this Lease.
- (aa) **"Sublessee"** means any sublessee of the Lessee whose sublease is registered in the Registry.
- (bb) **"Term"** means the 109 year period commencing on the date this Lease is registered at the Registry.
- (cc) **"Toxic Substance"** means any substance defined as a toxic substance under the *Canadian Environmental Protection Act* as amended or replaced from time to time.
- (dd) **"Tzeachten Lands"** has the meaning ascribed to it in the Land Code.